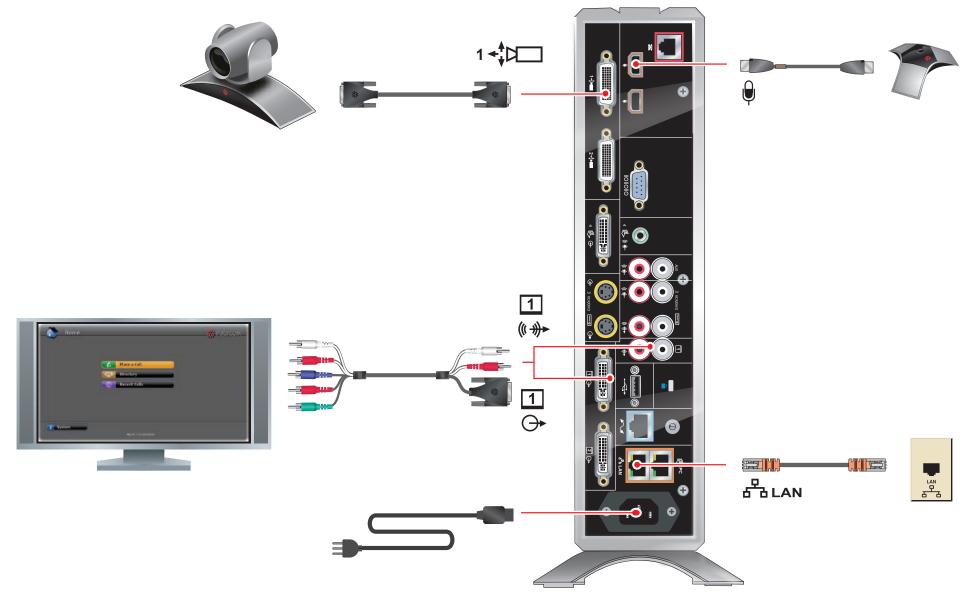

## Power

Tápellátás 電源 Alimentation Ein/Aus Alimentación Alimentazione Zasilanie Energia Strøm Питание

電源

전원