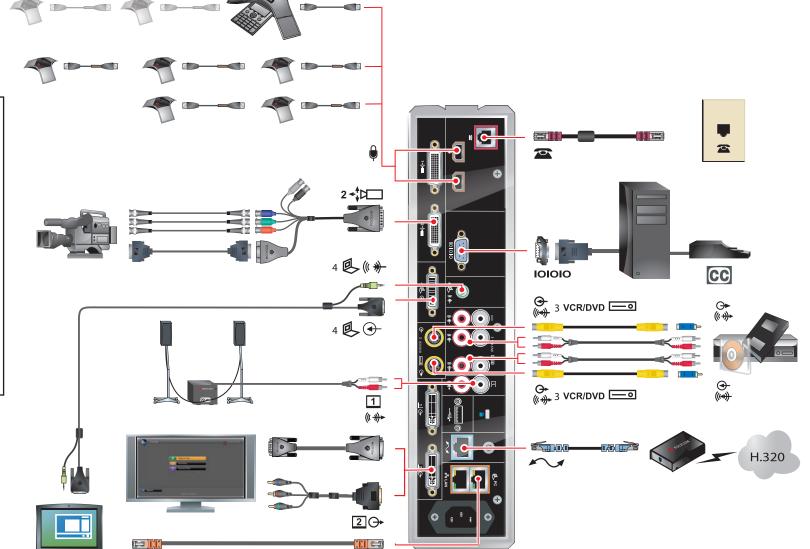

Grundinstallation Minim
Installazione necessaria Konfig
Nødvendig oppsett Heofs

Minimális beállítások Konfiguracja minimalna Необходимая настройка 必須設定 标准设置 必要設定 필수 설정

## **Optional Setup**

Installation de l'équipement optionnel Instalación del equipo optativo Instalação do equipamento opcional

Einrichten der optionalen Ausrüstung Installazione delle apparecchiature opzionali Valgfritt oppsett

Kiegészítő beállítások Konfiguracja opcjonalna Дополнительная настройка オプション設定 选择设置 選擇設定 선택 설정

**₿**PC