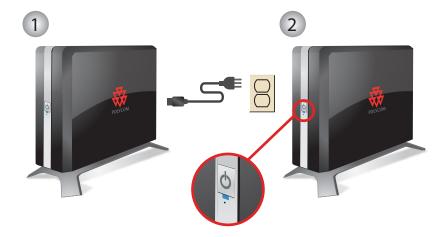

## Power

Tápellátás 電源 Alimentation Ein/Aus Alimentación Alimentazione Zasilanie Energia Strøm Питание

電源

전원