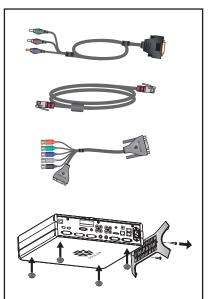

## **Optional Setup**

Installation de l'équipement optionnel Instalación del equipo optativo Instalação do equipamento opcional

Einrichten der optionalen Ausrüstung Installazione delle apparecchiature opzionali Valgfritt oppsett

Kiegészítő beállítások Konfiguracja opcjonalna Дополнительная настройка オプション設定 选择设置 選擇設定 선택 설정

**₿**PC