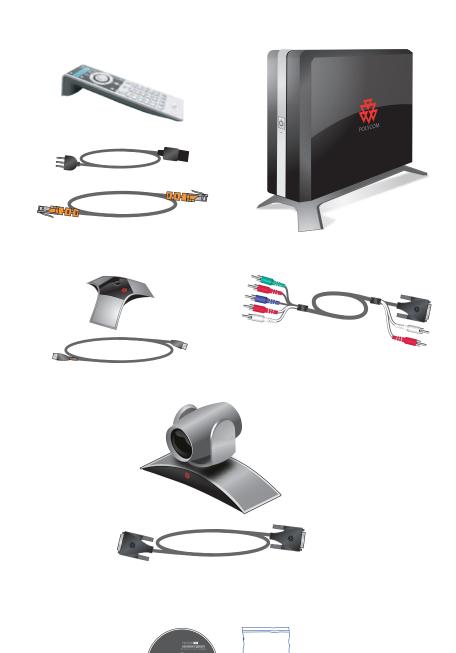

Grundinstallation Minim
Installazione necessaria Konfig
Nødvendig oppsett Heofs

Minimális beállítások Konfiguracja minimalna Необходимая настройка 必須設定 标准设置 必要設定 필수 설정